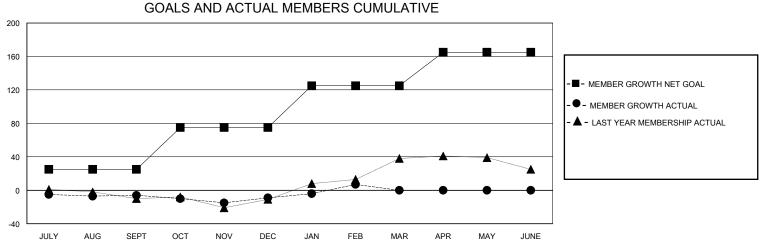

## District A 5

Results as of: 2/29/2024

| GMT:                         |               |           | GMT CA        |                              |                         |                         |                                                    |  |
|------------------------------|---------------|-----------|---------------|------------------------------|-------------------------|-------------------------|----------------------------------------------------|--|
|                              | Club          | s         |               | Members                      |                         |                         |                                                    |  |
| RESULTS FOR 2023-2024        |               |           |               | RESULTS FOR 2023-2024        |                         |                         |                                                    |  |
| QUARTER                      | NEW CLUB GOAL | NEW CLUBS | DROPPED CLUBS | QUARTER MEI                  | MBER GROWTH NET<br>GOAL | MEMBER GROWTH<br>ACTUAL | DROPPED<br>MEMBERS ACTUAL<br>(including transfers) |  |
| JULY/AUG/SEPT<br>OCT/NOV/DEC | 0<br>1<br>0   | 0<br>0    | 0<br>0<br>0   | JULY/AUG/SEPT<br>OCT/NOV/DEC | 25<br>50<br>50          | 20<br>39<br>50          | 25<br>39<br>32                                     |  |
| JAN/FEB/MAR<br>APR/MAY/JUNE  | 0             | 0         | 0             | JAN/FEB/MAR<br>APR/MAY/JUNE  | 40                      | 0                       | 0                                                  |  |